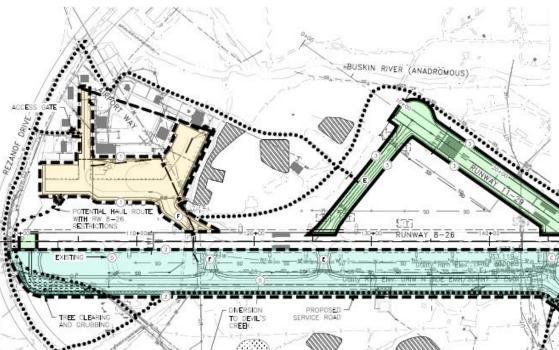

# **Summary of Work: NTP 1 Design**

- Reconstruct the apron and Taxiway F to support the heavier 737-800. The existing hardstands will remain.
- Pave service road driveways on the apron.
- Replace associated edge lights, home runs, transformers, and signs.
- Install apron flood lighting on the west end of the apron.
- Replace storm drainage infrastructure in the vicinity of the apron.
- Install two oil/water separators, one on each side of the apron.
- Potentially replace the USCG water line. If that occurs, a fire hydrant will be constructed inside the fence.
  - Add a service road between apron and Devil's Creek.
- Sub-Phasing is shown in the image above.
- What are acceptable durations for each sub-phase?
- How long (in days) can RW 8-26 be closed to construct TW F?

# Visualization Proposed - Apron