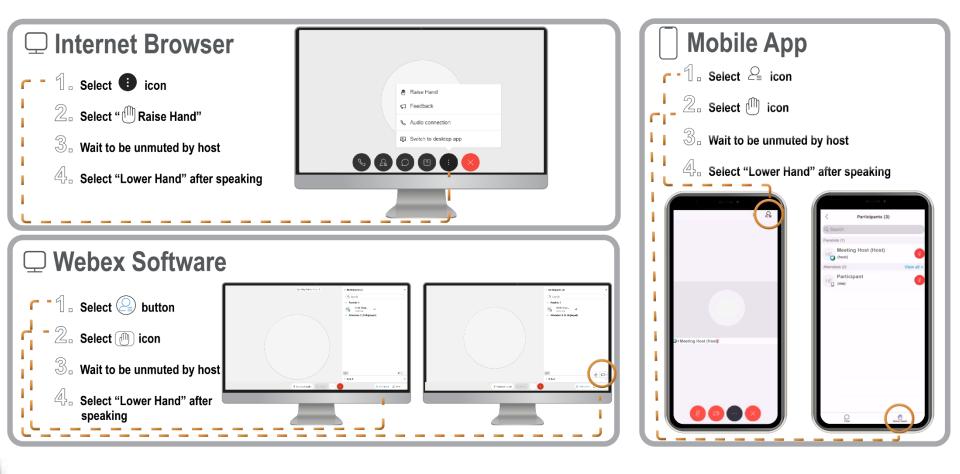

|

# **Questions**

6 0

20

\_\_\_\_

## **Raising Your Hand**



### **Asking a Question**



# THANK YOU

\_\_\_\_\_