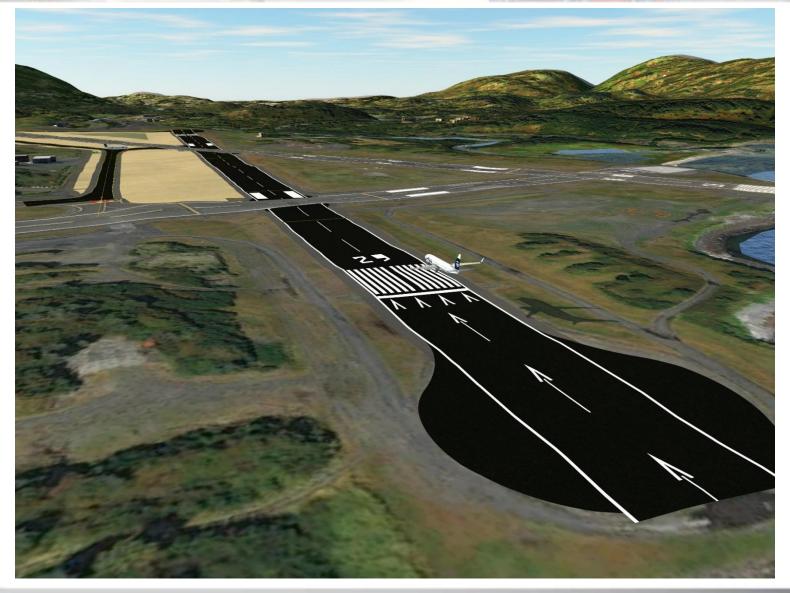

k: NTP 3 Design**



- Resurface **Runway 11/29** and **Taxiway E** with a crowned grade.
- Conduct heave repair on Runway 11/29 and Taxiway E.
- Pave service road driveways to Runway 11/29 and Taxiway E.
- Replace associated edge lights, home runs, transformers, and signs.
- Replace existing storm infrastructure and regrade infield areas to Federal Aviation Administration standards.
- Reconstruct RW 11 bulb and intersecting TW E which will require removal of underlying concrete to facilitate intersection grading.
- Repair damage at the end of RW 8.

#### <u>CSPP</u>

- Sub-Phasing is shown in the image above.
- What are acceptable durations for each sub-phase?
- When is the best time of day to close RW 8-26 and RW 1-19 for work inside the RSA?

#### Visualization Proposed – Runway 11-29





# Visualization Proposed – RW 11-29 and Taxiway E





### **Project Funding**

- The project cost will be approximately \$45,000,000.
- Approximately 95% of this project cost will be funded by the Federal Aviation Administration
- The remaining balance will be paid by the State of Alaska.
- The United States Coast Guard will fund the cost for the water line under the apron to be rebuilt.





#### **Environmental Processes**

Development of this proposed project would follow a process required by the National Environmental Policy Act (NEPA).

Based on project location and scope of work, the required NEPA environmental document is anticipated to be a Focused EA.





### **Possible Affected Resources**

- Historic Properties
- Section 4f/6f Properties
- Fish
- Hazardous Waste
  - Per-