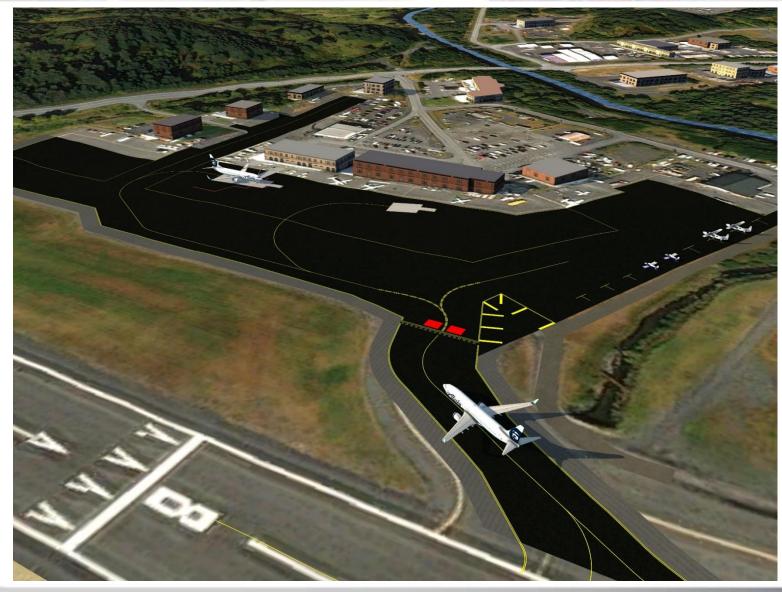

# Visualization Proposed - Apron

# **Summary of Work: NTP 1 Design**

- Reconstruct the apron and Taxiway F to support the heavier 737-800. The existing hardstands will remain.
- Pave service road driveways on the apron.
- Replace associated edge lights, home runs, transformers, and signs.
- Install apron flood lighting on the west end of the apron.
- Replace storm drainage infrastructure in the vicinity of the apron.
- Install two oil/water separators, one on each side of the apron.
- Potentially replace the USCG water line. If that occurs, a fire hydrant will be constructed inside the fence.
  - Add a service road between apron and Devil's Creek.
- Sub-Phasing is shown in the image above.
- What are acceptable durations for each sub-phase?
- How long (in days) can RW 8-26 be closed to construct TW F?