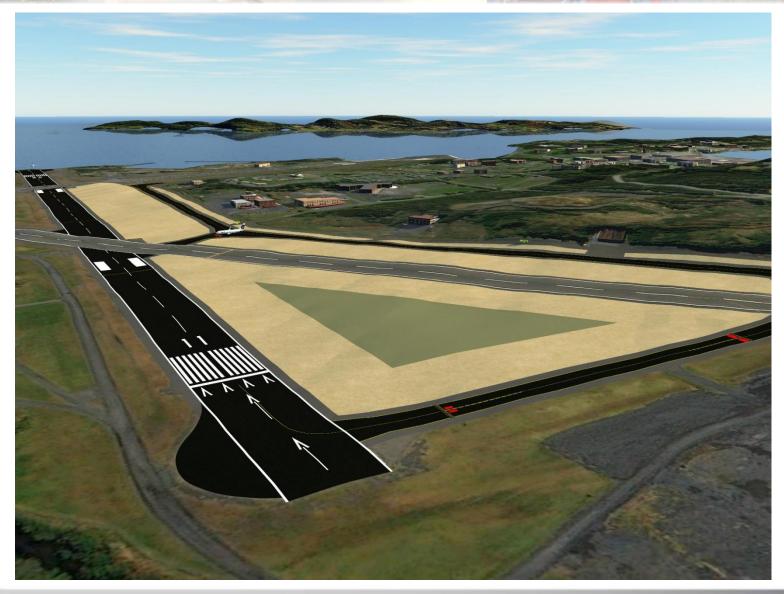

*Taxiway E** with a crowned grade.
- Conduct heave repair on Runway 11/29 and Taxiway E.
- Pave service road driveways to Runway 11/29 and Taxiway E.
- Replace associated edge lights, home runs, transformers, and signs.
- Replace existing storm infrastructure and regrade infield areas to Federal Aviation Administration standards.
- Reconstruct RW 11 bulb and intersecting TW E which will require removal of underlying concrete to facilitate intersection grading.
- Repair damage at the end of RW 8.

#### <u>CSPP</u>

- Sub-Phasing is shown in the image above.
- What are acceptable durations for each sub-phase?
- When is the best time of day to close RW 8-26 and RW 1-19 for work inside the RSA?

#### Visualization Proposed – Runway 11-29





# Visualization Proposed – RW 11-29 and Taxiway E





### **Project Funding**

- The project cost will be approximately \$45,000,000.
- Approximately 95% of this project cost will be funded by the Federal Aviation Administration
- The remaining balance will be paid by the State of Alaska.
- The United States Coast Guard will fund the cost for the water line under the apron to be rebuilt.





#### **Environmental Processes**

Development of this proposed project would follow a process required by the National Environmental Policy Act (NEPA).

Based on project location and scope of work, the required NEPA environmental document is anticipated to be a Focused EA.





### **Possible Affected Resources**

- Historic Properties
- Section 4f/6f Properties
- Fish
- Hazardous Waste
  - Per- and Polyfluoroalkyl substances (PFAS)
    - The project