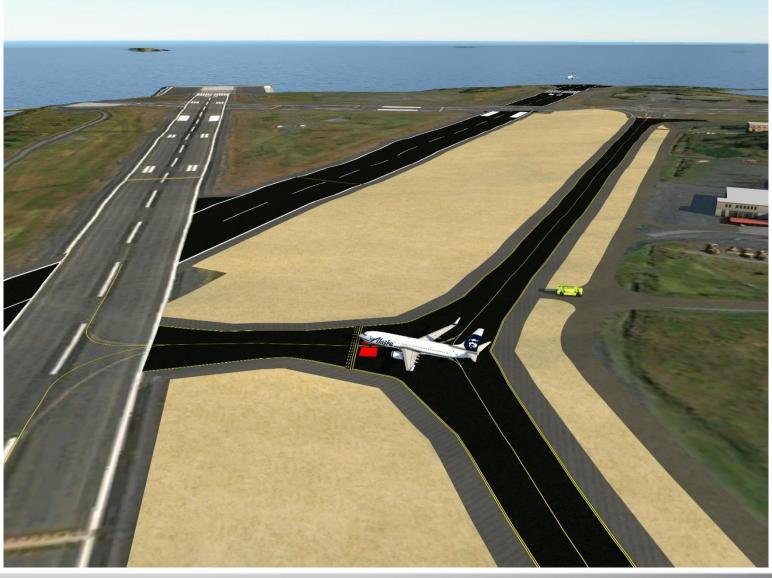

#### Visualization Proposed – Runway 11-29

# Visualization Proposed – RW 11-29 and Taxiway E

# **Summary of Work: NTP 3 Design**

- Resurface **Runway 11/29** and **Taxiway E** with a crowned grade.
- Conduct heave repair on Runway 11/29 and Taxiway E.
- Pave service road driveways to Runway 11/29 and Taxiway E.
- Replace associated edge lights, home runs, transformers, and signs.
- Replace existing storm infrastructure and regrade infield areas to Federal Aviation Administration standards.
- Reconstruct RW 11 bulb and intersecting TW E which will require removal of underlying concrete to facilitate intersection grading.
- Repair damage at the end of RW 8.