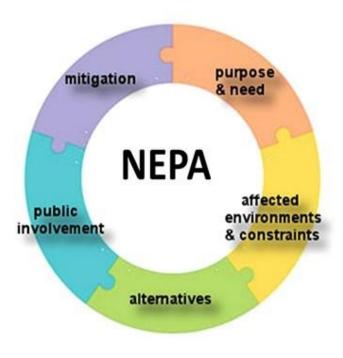

#### **Environmental Processes**

Development of this proposed project would follow a process required by the National Environmental Policy Act (NEPA).

Based on project location and scope of work, the required NEPA environmental document is anticipated to be a Focused EA.