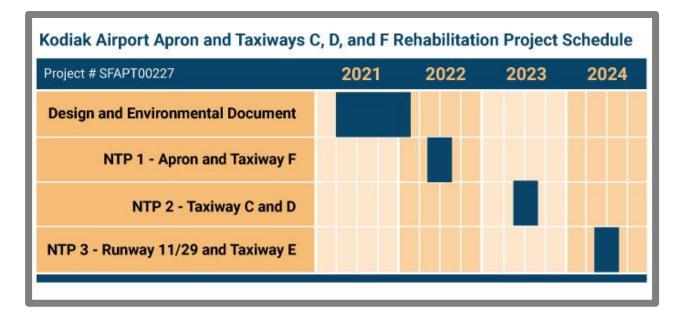

#### The project is a conglomerate of three Notices to Proceed (NTP)

#### Each NTP will represent a separate construction season.

•NTP 1 (2022) will include work occurring around the Apron, Taxiway (TW) F, and General Aviation surfaces.

•NTP 2 (2023) will include work occurring around TW C and TW D.

•NTP 3 (2024) will include work occurring around Runway (RW) 11-29 and TW E.

# **Project Status & Schedule**

The project design is currently 65% complete.

Next Steps:

- Receive public feedback and comment
- Further the design plan to 100%
- Plan and follow all NEPA requirements
- Construction anticipated for NTP 1 is 2022, NTP 2 is 2023, and NTP 3 is 2024