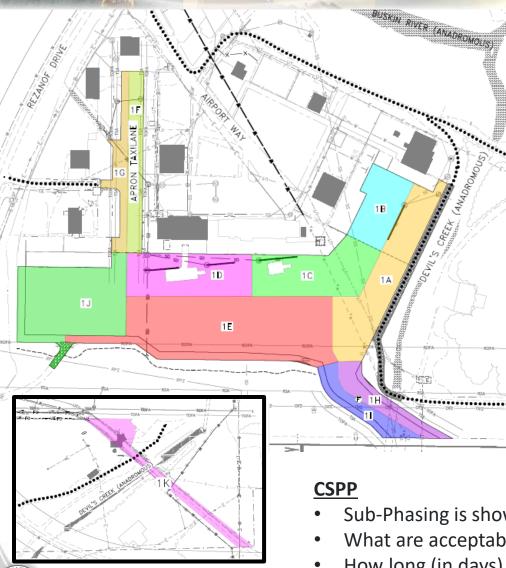

## **Summary of Work: NTP 2 Design**

RUNWAY 8-26

E

2F

Resurface Taxiways C and D with a crowned grade.

- Extend Taxiway D to the end of Runway 8 and reroute conflicting utilities.
- Conduct heave repair on Taxiway C and Runway 1/19.
- Relocate service road that parallels Taxiways C and D to outside the ADG III taxiway object-free area (TOFA) and ADG IV taxiway safety area (TSA).
- Pave service road driveways onto Taxiways C, D, and F.
- Remove existing connector Taxiway D pavement and reestablish infield grassy areas.
- Replace existing storm infrastructure and pipes. Regrade infield areas to Federal Aviation Administration standards.
- Replace associated edge lights, home runs, transformers, and signs.
- Relocate TW C fire hydrant to service road.
- Clear trees and brush that block the Tower's view of TW B and TW C.

#### <u>CSPP</u>

2A

- Sub-Phasing is shown in the image above.
- What are acceptable durations for each sub-phase?
- How long (in days) can RW 1-19 be closed to replace the storm drain crossing?
- When is the best time of day to close RW 8-26 and RW 1-19 for work inside the RSA?