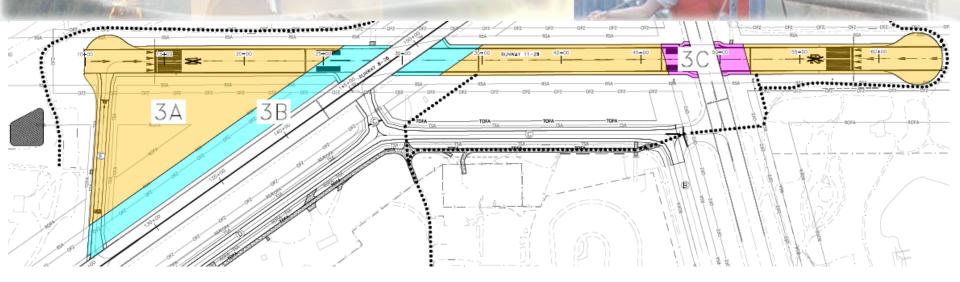

# **Summary of Work: NTP 1 Design**

- Reconstruct the apron and Taxiway F to support the heavier 737-800. The existing hardstands will remain.
- Pave service road driveways on the apron.
- Replace associated edge lights, home runs, transformers, and signs.
- Install apron flood lighting on the west end of the apron.
- Replace storm drainage infrastructure in the vicinity of the apron.
- Install two oil/water separators, one on each side of the apron.
- Potentially replace the USCG water line. If that occurs, a fire hydrant will be constructed inside the fence.
  - Add a service road between apron and Devil's Creek.
- Sub-Phasing is shown in the image above.
- What are acceptable durations for each sub-phase?
- How long (in days) can RW 8-26 be closed to construct TW F?

#### <u>CSPP</u>

2A

- Sub-Phasing is shown in the image above.
- What are acceptable durations for each sub-phase?
- How long (in days) can RW 1-19 be closed to replace the storm drain crossing?
- When is the best time of day to close RW 8-26 and RW 1-19 for work inside the RSA?