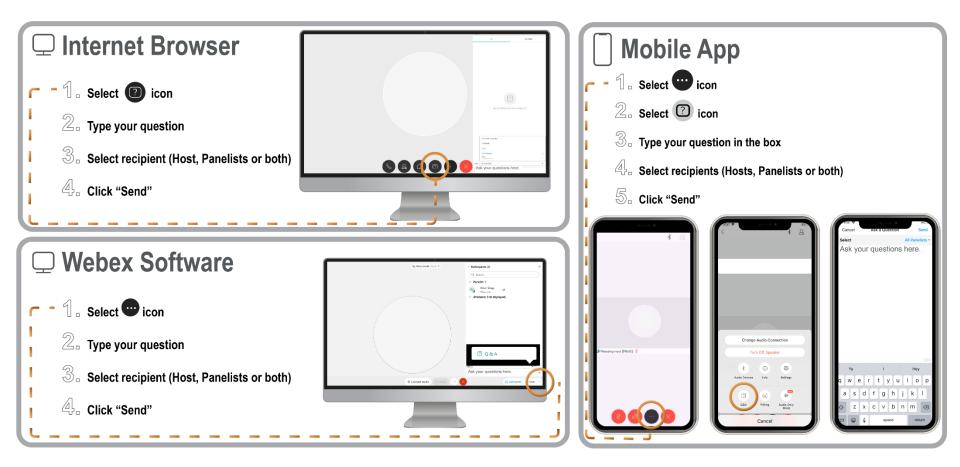

|

# **Questions**

6 0

20

\_\_\_\_

## **Raising Your Hand**



### **Asking a Question**



# THANK YOU

\_\_\_\_\_