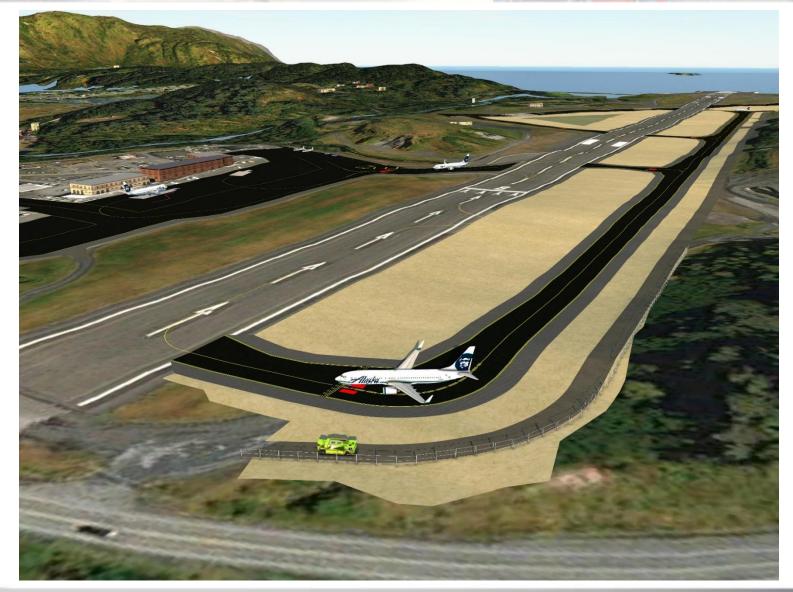

# Visualization Proposed – Taxiway D

# Visualization Proposed – Taxiway C

## **Summary of Work: NTP 2 Design**

RUNWAY 8-26

E

2F

Resurface Taxiways C and D with a crowned grade.

- Extend Taxiway D to the end of Runway 8 and reroute conflicting utilities.
- Conduct heave repair on Taxiway C and Runway 1/19.
- Relocate service road that parallels Taxiways C and D to outside the ADG III taxiway object-free area (TOFA) and ADG IV taxiway safety area (TSA).
- Pave service road driveways onto Taxiways C, D, and F.
- Remove existing connector Taxiway D pavement and reestablish infield grassy areas.
- Replace existing storm infrastructure and pipes. Regrade infield areas to Federal Aviation Administration standards.
- Replace associated edge lights, home runs, transformers, and signs.
- Relocate TW C fire hydrant to service road.
- Clear trees and brush that block the Tower's view of TW B and TW C.